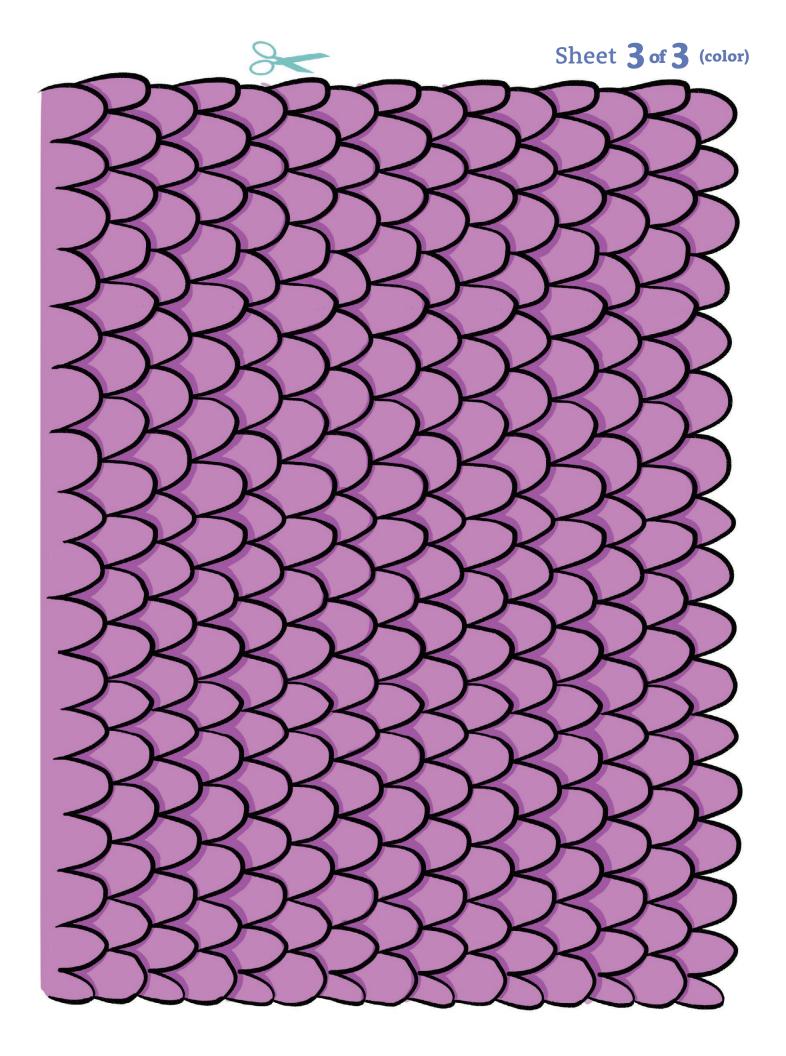

### 2.

Wrap your box with **Sheet 3.** (You may need to print multiple copies.)