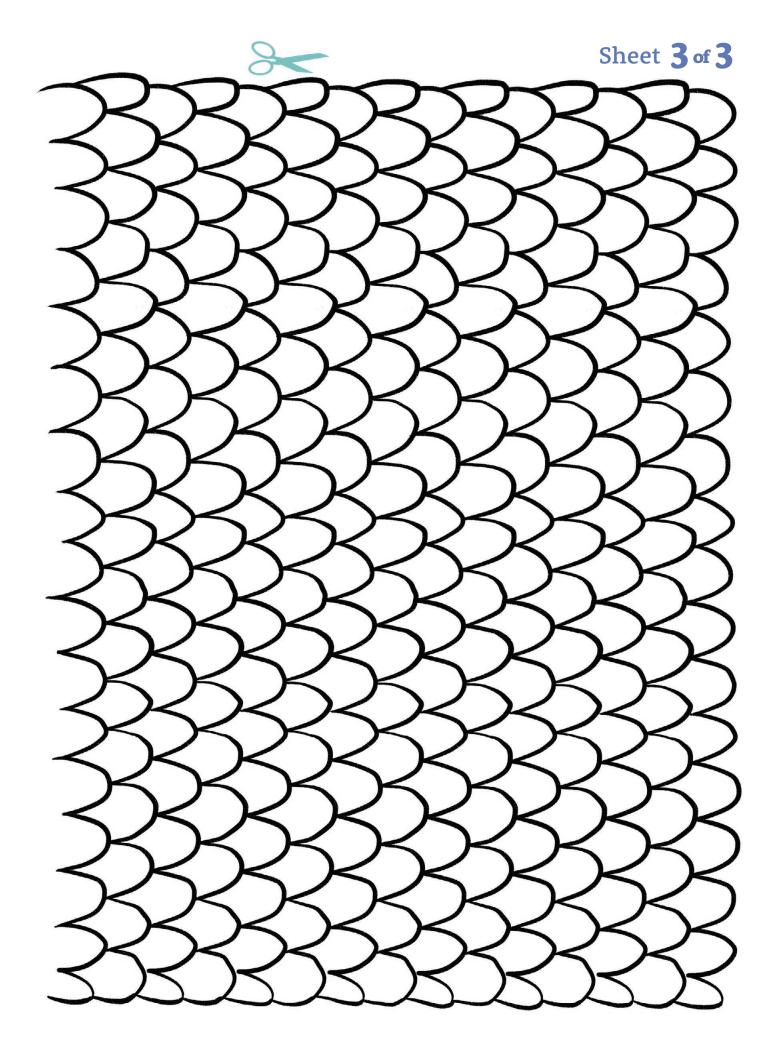

### 2.

Wrap your box with **Sheet 3.** (You may need to print multiple copies.)