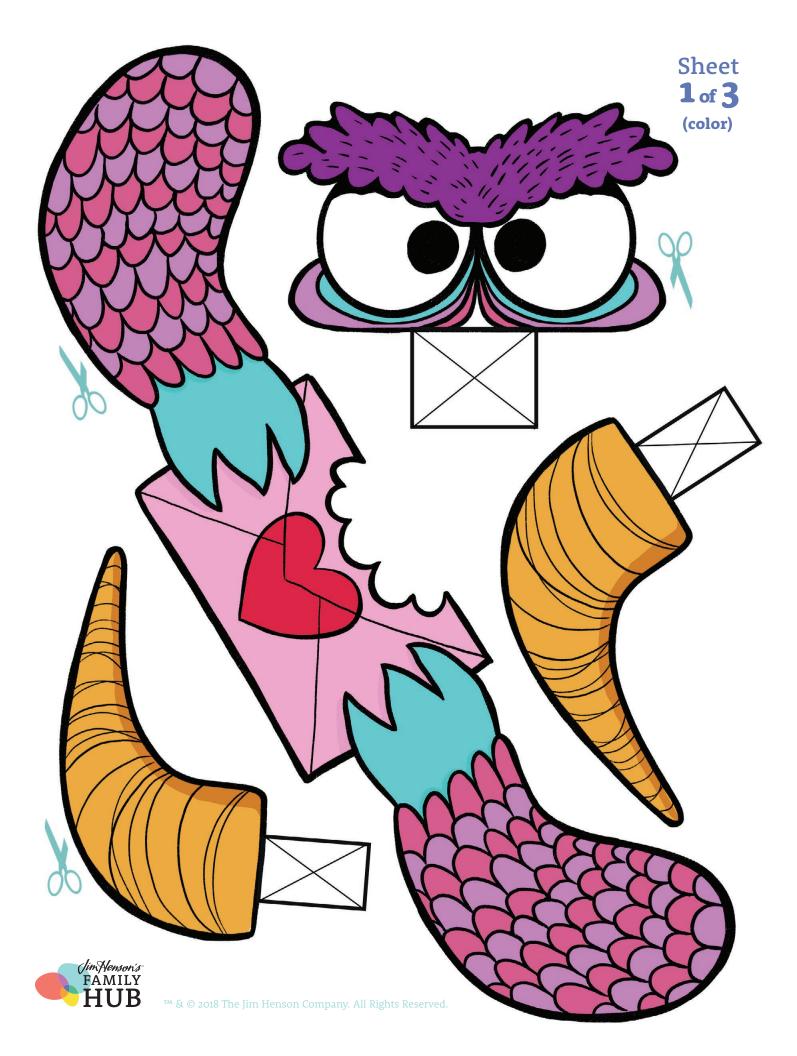

### 1.

Print out the attached sheets. Use the pre-colored sheets, or color in your own to design your own monster!

### 2.

Wrap your box with **Sheet 3.** (You may need to print multiple copies.)

## 3.

Cut a hole (or use the tissue box hole) for the mouth.

### 4.

Tape or glue the monster parts to your box.