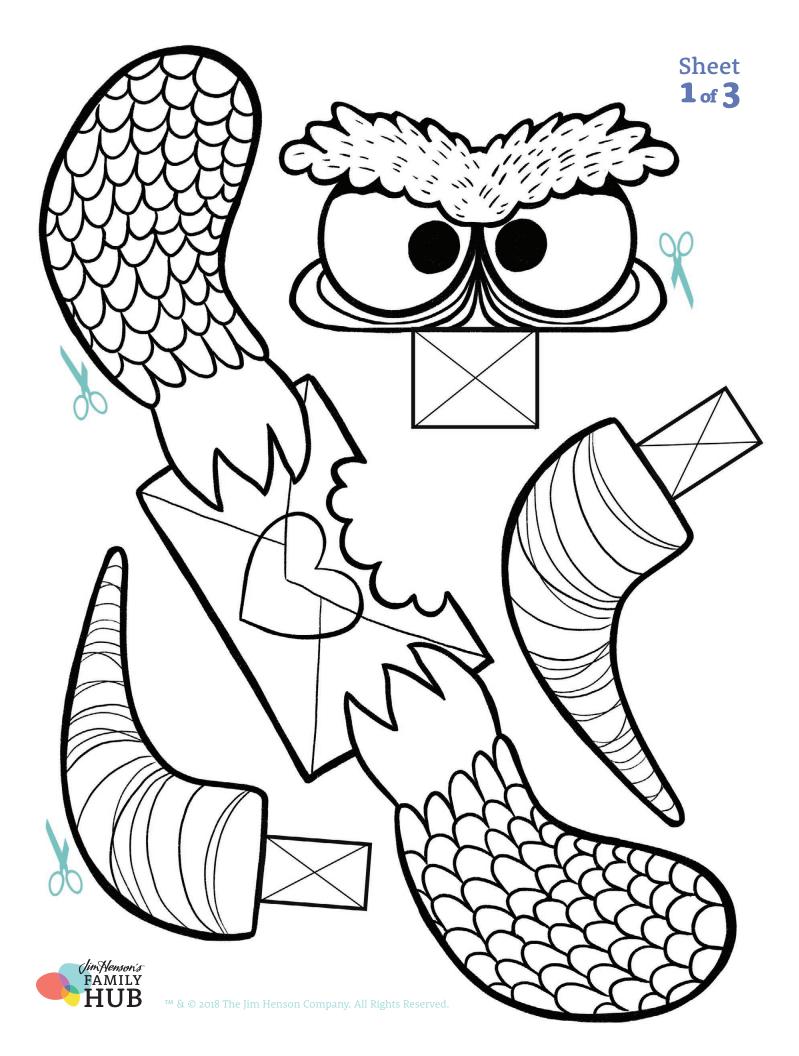

### 1.

Print out the attached sheets. Use the pre-colored sheets, or color in your own to design your own monster!

### 2.

Wrap your box with **Sheet 3.** (You may need to print multiple copies.)

## 3.

Cut a hole (or use the tissue box hole) for the mouth.

### 4.

Tape or glue the monster parts to your box.