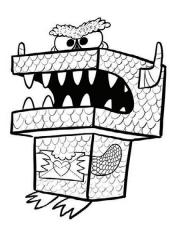

# Make Your Own Monster Valentine Mailbox!

#### Create this fun monster, and 'feed' it all of your valentines!

### 1.

Print out the attached sheets. Use the pre-colored sheets, or color in your own to design your own monster!

### 4.

Tape or glue the monster parts to your box.