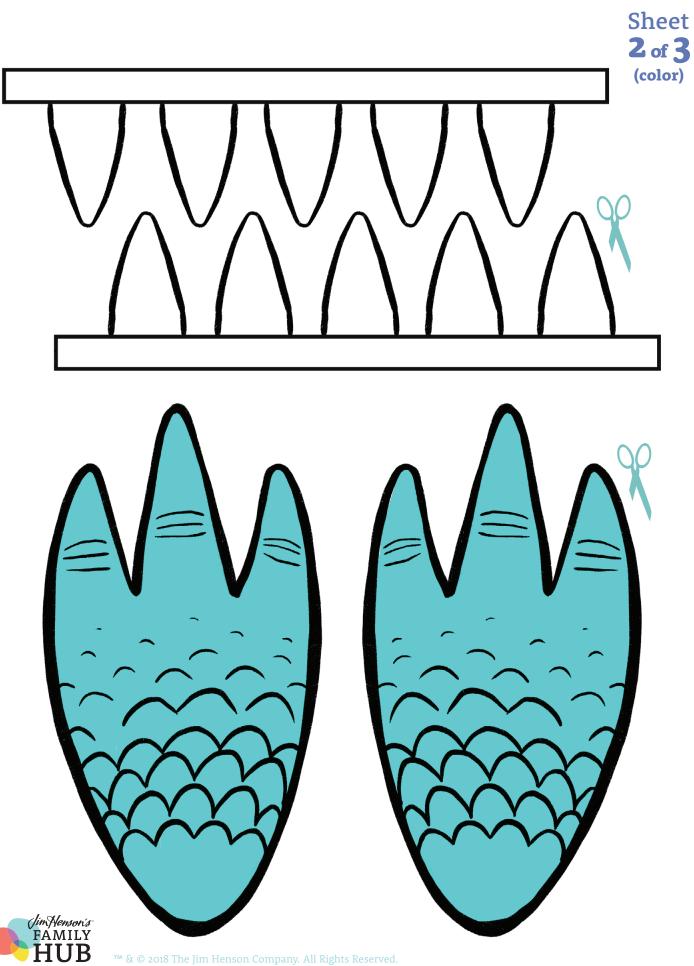

### 1.

Print out the attached sheets. Use the pre-colored sheets, or color in your own to design your own monster!

### 4.

Tape or glue the monster parts to your box.