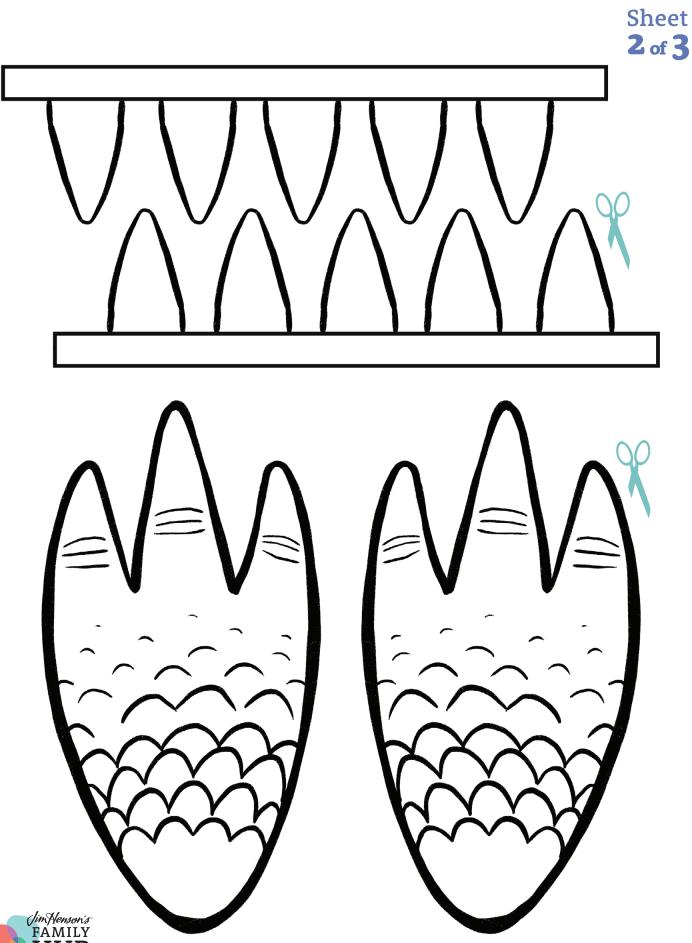

### 1.

Print out the attached sheets. Use the pre-colored sheets, or color in your own to design your own monster!

### 4.

Tape or glue the monster parts to your box.